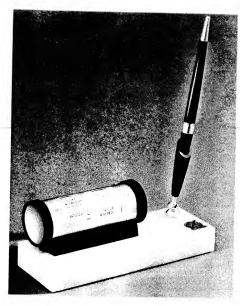

#### AVAILABLE IN PEDRARA WHITE, BELGIAN BLACK & MEXICAN GREEN

37 - PEN BASE - DOUBLE PEN - PLAQUE

256CC - PEN BASE - MONTHLY ROLL CALENDAR

46G - PEN BASE - PENCIL TRAY

256 PC - PEN BASE — ROLL CALENDAR OCTAGONAL